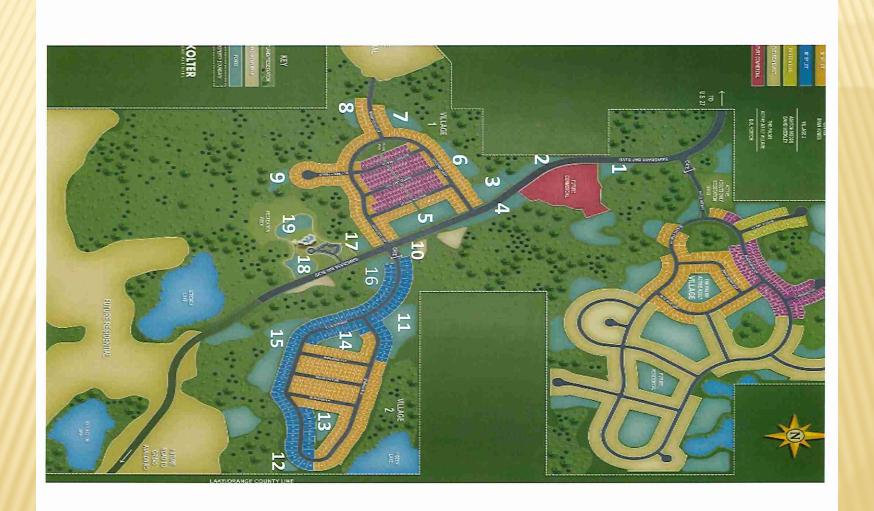

REPORT

# TABLE CONTENT

- Summary
- Landscape
  - + Irrigation
  - + Planting material
  - + Areas of Improvement
- Hardscape
  - + Amenity
- Repairs, Restoration
- Maintenance Map
- \* Scorecard

# SUMMARY

- > The turf looks better.
- Ponds are being mowed. Need some landscape improvements
- There are a few palm trees that need replacing still.
- Sidewalks and infrastructure looks good.
- There has been improvement around pond 5.

# LANDSCAPE

Review of landscape services

#### **SIDEWALKS**

 The sidewalks are clean and look good.



#### **DEAD TREES/TURF**

Still have dead palm trees. Turf is improving





#### **MONUMENTS**

The monuments and surrounding landscaping look good.



# PALMS ENTRANCE

> The Palms entrance looks very good.



## POND 5

Pond 5 has seen improvement.





#### **Avalon - GRADE SHEET**

Apr-20

| Max Value | April                                          |                                                                                                      |                                                                                                                                                                                                                                                                                                                                                                                                                                                                                                                                                                                   | Comments