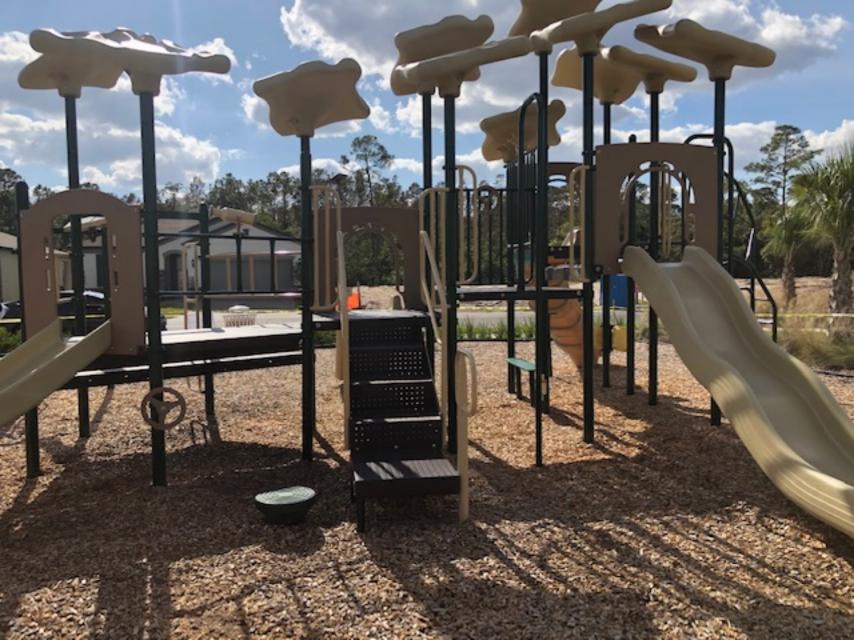

: 3** 

- Playground should be fenced

**Priority Rating: 4** 

- Labels
- Signage

**Priority Rating: 5** 

- Limited restroom access

Inspection completed by:

Samir Barakat, CPSI# 43879-1221

Samir Barakat



# National Recreation and Park Association

Let it be known that

### **SAMIR BARAKAT**

has met the requirements of the standards set forth by the National Certification Board and is hereby granted certification as a

## **Certified Playground Safety Inspector**



NRPA PRESIDENT AND CEO

November 16, 2018

DATE CERTIFIED

43879-1221

**CERTIFICATION NUMBER** 

December 01, 2021

**EXPIRATION DATE** 

#### **National Recreation and Park Association**

This is to attest that

#### Samir Barakat

is a

## **Certified Playground Safety Inspector**



12/1/2021



































































| EXHIBIT 6 |
|-----------|

#### **RESOLUTION 2020-03**

A RESOLUTION OF THE BOARD OF SUPERVISORS OF THE AVALON GROVES COMMUNITY DEVELOPMENT DISTRICT DESIGNATING A DATE, TIME AND LOCATION FOR A LANDOWNERS' MEETING AND ELECTION; PROVIDING FOR PUBLICATION; ESTABLISHING FORMS FOR THE LANDOWNER ELECTION; AND PROVIDING FOR SEVERABILITY AND AN EFFECTIVE DATE.

WHEREAS, Avalon Groves Community Development District ("District") is a local unit of special-purpose government created and existing pursuant to Chapter 190, *Florida Statutes*, being situated entirely within Lake County, Florida; and

**WHEREAS,** pursuant to Section 190.006(1), *Florida Statutes*, the District's Board of Supervisors ("Board") "shall exercise the powers granted to the district