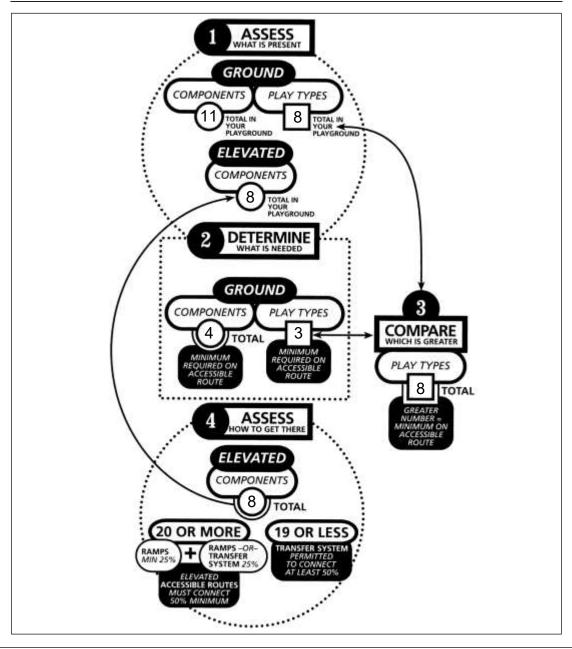

District: AVALON GROVES COMMUNITY DEVELOPMENT DISTRICT Date of Meeting: Thursday, April 23, 2020 Time: 11:30 AM Location: Zoom – Conference Call – Audio Only Dial-in Number: To Be Distributed Agenda I. **Roll Call** II. **Audience Comments** (Limited to three minutes on agenda items) III. **Administrative Matters** A. Solitude Lake Management – Waterway Inspection Solitude has suspended until June B. Consideration for Approval – The Minutes of the Board of Exhibit 1 Supervisors Regular Meeting Held January 23, 2020 C. Consideration for Acceptance – The March 2020 Unaudited Exhibit 2 Financial Report Exhibit 3 D. Presentation of the March Field Operations Report IV. **Business Matters** A. Presentation of Connection to CDD Stormwater Pond Letter Exhibit 4 B. Presentation of Serenoa Playground Inspection Report Exhibit 5 C. Consideration of **Resolution 2020-03**, Landowner's Election Exhibit 6 V. **Consent Agenda** Exhibit 7 A. Ratification of Yellowstone Proposals ➤ January 2020 Irrigation Repairs - \$485.05